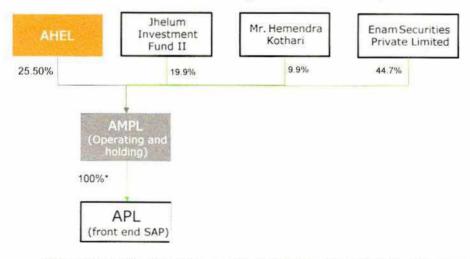

The existing shareholding structure of APL is as follows:

For Apollo Hamita's Enterprise Lt

Vice President - Finance & Company Secretary

Tel 044 - 28290956 / 3896 / 6681

Telefax: 044 - 2829 0956
Email: apolloshares@vsnl.net
Website: www.apollohospitals.com

CIN: L85110TN1979PLC008035

<sup>\*</sup>includes nominee shareholders

Upon the Scheme becoming effective, AHEL with other identified investors viz. Jhelum Investment Fund 1, Mr. Hemendra Kothari and ENAM Securities Private Limited would invest ~ INR 143 crs in Apollo Medicals Private Limited ('AMPL') i.e. the holding company of APL. AMPL would in turn invest the funds raised from aforesaid investors into APL by way of equity shares, which would lead to an increase in the share capital of APL post the Scheme becoming effective. APL will use these proceeds to discharge part consideration for acquisition of the front end SAP from AHEL. Additionally, APL would borrow from banks/ financial institutions to discharge the balance consideration for the acquisition of front end SAP.

The indicative shareholding structure of APL post the Scheme is as under:

Refer Appendix-2 for Pre and Post Scheme Shareholding Pattern of APL

2

IS/ISO 9001:2000

Regd. Office : 19. Bishop Gardens, Raja Annamalaipuram.

Upon the Scheme becoming effective, investors would invest  $\sim$  INR 143 crs in Apollo Medicals Private Limited ('AMPL') i.e. the holding company of APL. AMPL would in turn invest the funds raised from aforesaid investors into APL by way of equity shares, which would lead to an increase in the share capital of APL post the Scheme becomes effective.

Refer Appendix 2 for pre and post scheme shareholding pattern of AHEL and APL.

Relation between Apollo Hospitals Enterprise Limited (AHEL/ Transferor Company) and Apollo Pharmacies Limited (APL/ Transferee company).